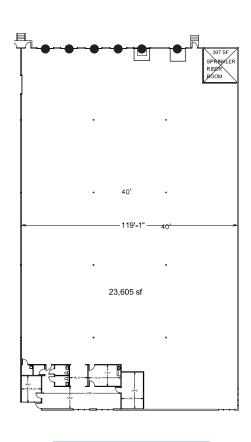

## **Property Specifications**

| Building SF:      | ±100,000 sf                                            |
|-------------------|--------------------------------------------------------|
| Available SF:     | ±23,605 sf                                             |
| Est. Office SF:   | ±1,675 sf                                              |
| Year Built:       | 1998                                                   |
| Zoning:           | I-1                                                    |
| Clear Height:     | 24′                                                    |
| Column Spacing:   | 40' x 40'                                              |
| Sprinklers:       | ESFR                                                   |
| Warehouse Lights: | Т8                                                     |
| Construction:     | Concrete tilt-up                                       |
| Floor:            | 6" reinforced<br>concrete                              |
| Dock High Doors:  | Six (6) dock high<br>doors with two<br>(2) pit-leveler |
| Availability:     | Available<br>immediately                               |

## FLOOR PLAN KEY

Dock High Door

Dock High Door With Pit-Leveler