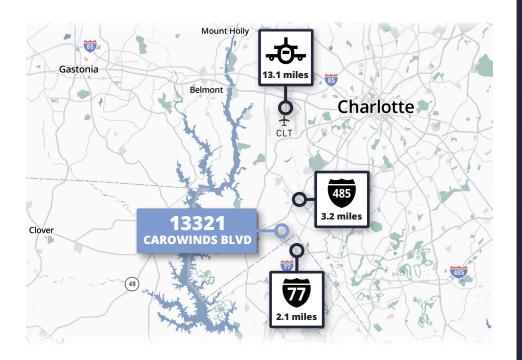

Located within close proximity to the I-485 / I-77 interchange, the Park offers quick and convenient access to highly efficient interstate systems.