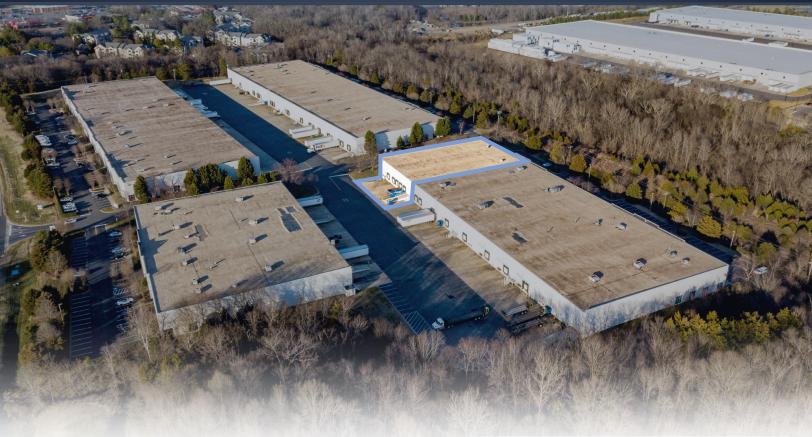

## ±23,605 SF Industrial Space Available For Lease at Lakemont West

Lakemont West Business Park consists of eight Class-A industrial buildings totaling ±1,009,234 square feet. It covers ±85.3 acres and includes anchor tenants such as Sunbelt Rentals, Productiv, and Big Sky Fulfillment.

Located within close proximity to the I-485 / I-77 interchange, the Park offers quick and convenient access to highly efficient interstate systems.